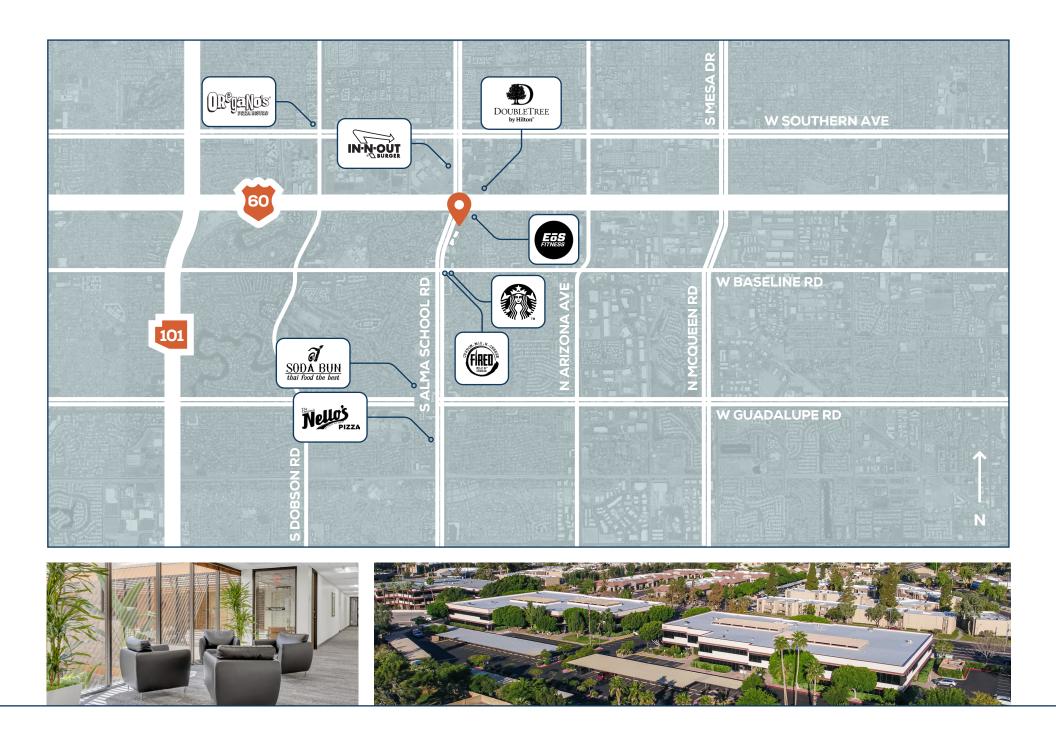

## What's Nearby

**HOTELS** Hilton Phoenix East/Mesa

Starbucks, Angry Crab Shack, Fired Pie, **DINING** Hurts Donut Company, In N Out Burger, LongHorn Steakhouse, Nello's Pizza,

Soda Bun Thai Food, T.C. Eggington's & Oregano's

**EDUCATION** Arizona State University

**EOS Fitness FITNESS** 

Alma School Corporate Center I + II 1745 & 1811

South Alma School Road Mesa, AZ 85210

With eight properties under local ownership in economically thriving areas of Phoenix, Mesa, and Tempe, Camroad Properties has earned its reputation as one of the Valley of the Sun's premiere commercial leasing and management companies. As long-term owners, we continuously make improvements to our properties so they exceed industry standards and tenant