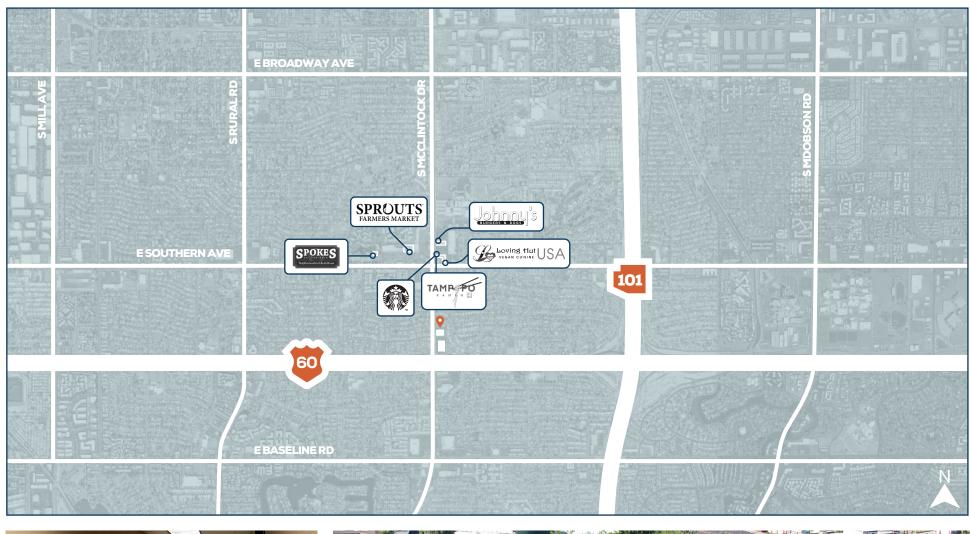

### A Smart Choice Near the Most Innovative University

Less than three miles away from the ASU campus, our Tempe offices puts you close to the intellectual energy of one of the country's top universities. Strategically located adjacent to the Superstition Freeway US 60, between Loop 101 and Interstate 10, less than 15 minutes from Sky Harbor International Airport.

## What's Nearby

**COLLEGE** Arizona State University

Johnny's Burgers & Dogs, **DINING** Loving Hut, Spokes on Southern, Starbucks, Tampopo Ramen

**SHOPPING** Tempe Marketplace

**GROCERY** Sprouts

5080 N. 40th Street Suite 420 Phoenix, Z85018