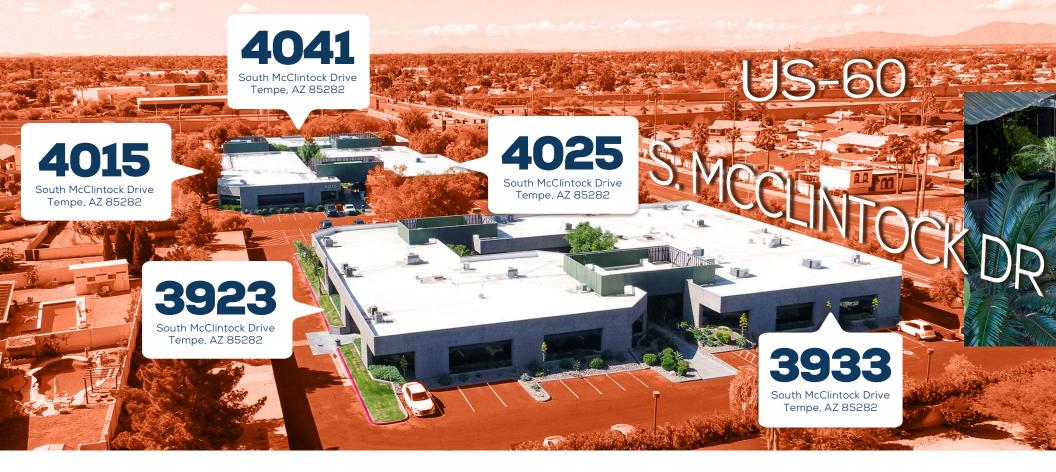

## Superstition Office South McClintock Drive Tempe, AZ 85282

# Property Highlights

**PROJECT SIZE** 

Five One-Story Buildings totaling Approx. 56,000 RSF

**PARKING** 

4/1.000 SF Covered and uncovered surface parking

**SECURITY** 

card key access after hours; evening & Weekend patrol

2141 2141 E Camelback Rd Phoenix, AZ 85016

**Airport** 120 N 44th St Phoenix, AZ 85034

4040 4040 E Camelback Rd Phoenix, AZ 85018

SOP 3923-4041 S McClintock Rd Tempe, AZ 85282

quality is the cornerstone of our dedication